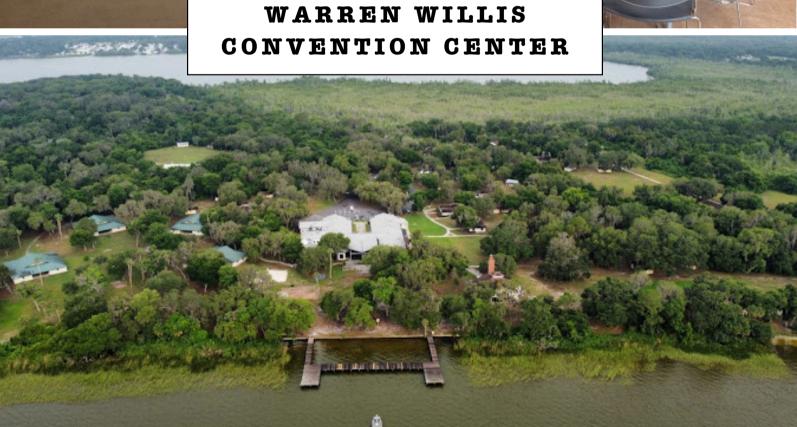

### WARREN WILLIS CONFERENCE CENTER

4990 Picciola Road, Fruitland Park FL, 34731

#### Early Bird Registration by 11/1/24

Single Room - \$210 Double Room - \$195

- Beautiful Views of Lake Griffin
- Great Food Payment Includes **Five Meals**!
- Spacious Event Center