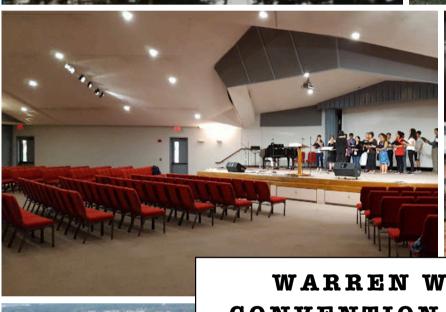

### WARREN WILLIS CONFERENCE CENTER

4990 Picciola Road, Fruitland Park FL, 34731

#### Early Bird Registration by 11/1/24

Single Room - \$210 Double Room - \$195

- Beautiful Views of Lake Griffin
- Great Food Payment Includes **Five Meals**!
- Spacious Event Center